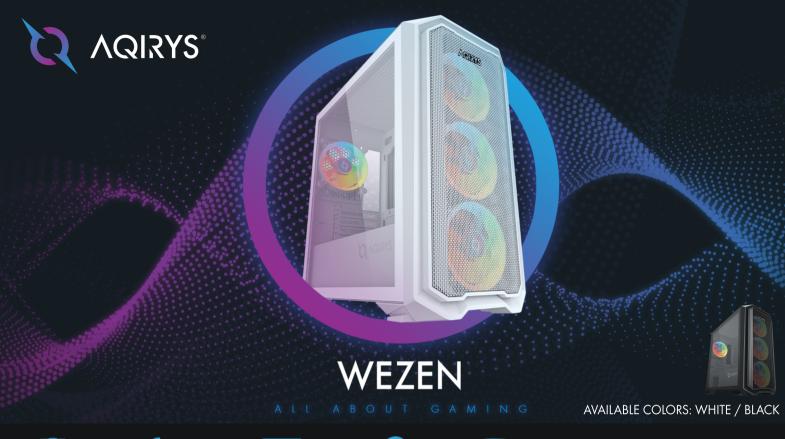

- Micro ATX mini-tower PC case without PSU
- Transparent side panel made of tempered glass and provided with hinges for easy access to components
- RGB lighting controlled by dedicated button and remote control
- PWM + ARGB controller preinstalled
- Includes four 120 mm fans (RGB illuminated, without PWM support)
- $\bullet$  Supports CPU cooler with a maximum height of 160 mm and a graphics card with a maximum length of 350 mm
- Interior optimized for cable management
- Water-cooling ready, accepts slim radiators (120/240 mm)

Weight: 4860 g Color: White

EAN: 5949161380208

PRODUCT PAGE