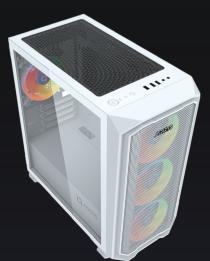

- Micro ATX mini-tower PC case without PSU
- Transparent side panel made of tempered glass and provided with hinges for easy access to components
- RGB lighting controlled by dedicated button and remote control
- PWM + ARGB controller preinstalled
- Includes four 120 mm fans (RGB illuminated, without PWM support)
- $\bullet$  Supports CPU cooler with a maximum height of 160 mm and a graphics card with a maximum length of 350 mm
- Interior optimized for cable management
- Water-cooling ready, accepts slim radiators (120/240 mm)

VGA support: 350 mm maximum length CPU cooler support: 160 mm maximum height

Liquid cooling support: Yes

Drive bays: 2x 3.5", 2x 2.5'

Expansion slots: 4

Front panel I/O: 1x USB 3.0, 2x USB 2.0, HD Audio, LED button Illumination: ARGB (included ARGB hub controller & RF remote)

Supported fans: 6 pieces Installed fans: 4 pieces

Special features: tempered glass with hinge, removable magnetic dust filter,

PSU chamber, cable management outlets

Dimensions (LxWxH): 400 x 208 x 418 mm Weight: 4860 q