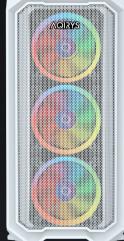

- Micro ATX mini-tower PC case without PSU
- Transparent side panel made of tempered glass and provided with hinges for easy access to components
- RGB lighting controlled by dedicated button and remote control
- PWM + ARGB controller preinstalled
- Includes four 120 mm fans (RGB illuminated, without PWM support)
- $\bullet$  Supports CPU cooler with a maximum height of 160 mm and a graphics card with a maximum length of 350 mm
- Interior optimized for cable management
- Water-cooling ready, accepts slim radiators (120/240 mm)

Supported fans: 6 pieces Installed fans: 4 pieces

Special features: tempered glass with hinge, removable magnetic dust filter,

PSU chamber, cable management outlets

Dimensions (LxWxH): 400 x 208 x 418 mm Weight: 4860 q