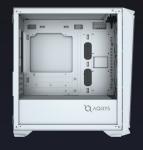

- Micro ATX mini-tower PC case without PSU
- Transparent side panel made of tempered glass and provided with hinges for easy access to components
- RGB lighting controlled by dedicated button and remote control
- PWM + ARGB controller preinstalled
- Includes four 120 mm fans (RGB illuminated, without PWM support)
- $\bullet$  Supports CPU cooler with a maximum height of 160 mm and a graphics card with a maximum length of 350 mm
- Interior optimized for cable management
- Water-cooling ready, accepts slim radiators (120/240 mm)

## **TECHNICAL DATA**

Case type: Mini Tower

Materials: Tempered Glass with hinge(left side panel), 0.6 mm SPCC steel, ABS

M/B support: Mini-ITX, Micro-ATX

PSU support: ATX, 175 mm maximum length (bottom installation)

VGA support: 350 mm maximum length CPU cooler support: 160 mm maximum height

Liquid cooling support: Yes

Drive bays: 2x 3.5", 2x 2.5'

Expansion slots: 4

Front panel I/O: 1x USB 3.0, 2x USB 2.0, HD Audio, LED button Illumination: ARGB (included ARGB hub controller & RF remote)

Supported fans: 6 pieces Installed fans: 4 pieces

Special features: tempered glass with hinge, removable magnetic dust filter,

PSU chamber, cable management outlets

Dimensions (LxWxH): 400 x 208 x 418 mm Weight: 4860 q